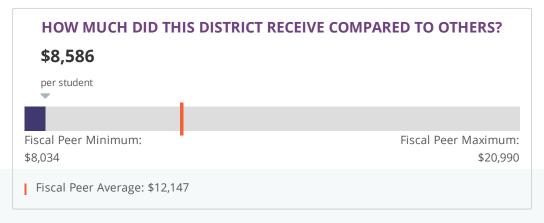

-------------------|---------------------|-------|
| Component            | Score               | % of  |
|                      |                     | grade |
| Academic Growth      | 84                  |       |
| Relative Performance | 85                  | 100%  |
| Total                | 85                  | 100%  |



# CLOSING THE GAPS

| Component                       | Score | % of<br>grade |
|---------------------------------|-------|---------------|
| Grade Level Performance         | 100   | 50.0%         |
| Academic Growth/Graduation Rate | 68    | 10.0%         |
| English Language Proficiency    | 100   | 10.0%         |
| Student Achievement             | 100   | 30.0%         |
| Total                           | 97    | 100%          |



## FINANCE SUMMARY 2017-18